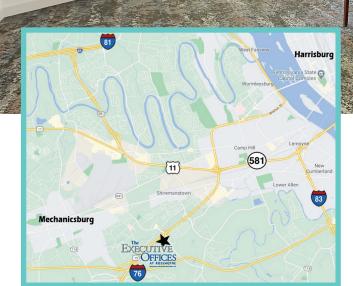

## Directions:

The

PA Turnpike ext #236 to Route 15 N. Stay in left lane after toll and turn right at the sign for Rossmoyne Business Center. Then take an immediate left. Proceed down Ritter Road to 5000 Ritter Road (2nd floor) Ste. 201/202. Rte. 15 - Rossmoyne Road/ Wesley Drive Exit. From 15 N. turn right. From 15 S. turn left. Turn right onto Louise Drive. Turn right onto Ritter Road to 5000 Ritter Road (2nd floor) Suite 201/202.