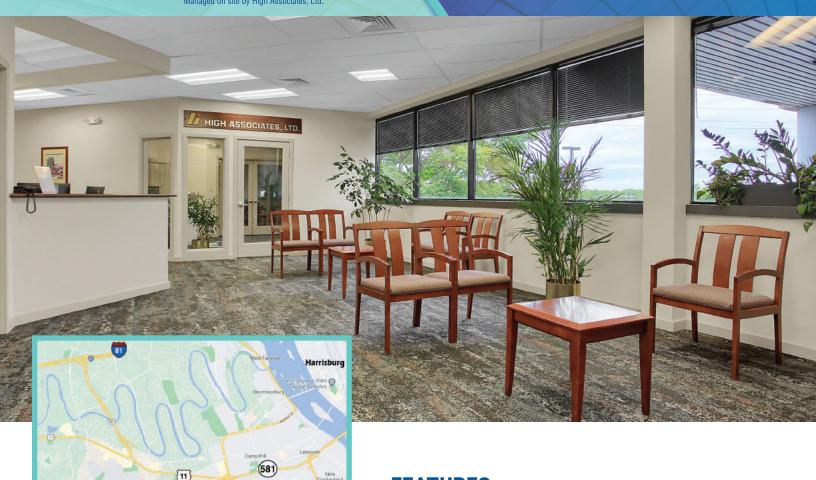

## **FEATURES**

- Free use of four conference rooms
- Internet and phone package available from day one of your term
- Fully Furnished
- Class A Professional Office Building
- Rte. 15 and the PA Turnpike in the Rossmoyne Business Center

- Janitorial & utilities included
- Staffed receptionist
- Ample free parking
- Break-room with refrigerator, microwave, free filtered water, coffee & tea
- Beverage & snack vending
- Shared copier/scanner/ fax machine

### Directions:

PA Turnpike ext #236 to Route 15 N. Stay in left lane after toll and turn right at the sign for Rossmoyne Business Center. Then take an immediate left. Proceed down Ritter Road to 5000 Ritter Road (2nd floor) Ste. 201/202. Rte. 15 - Rossmoyne Road/Wesley Drive Exit. From 15 N. turn right. From 15 S. turn left. Turn right onto Louise Drive. Turn right onto Ritter Road to 5000 Ritter Road (2nd floor) Suite 201/202.