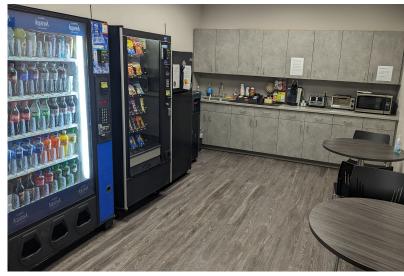

- Janitorial & utilities included
- Staffed receptionist
- Ample free parking
- Break-room with refrigerator, microwave, free filtered water, coffee & tea
- Beverage & snack vending
- Shared copier/scanner/ fax machine